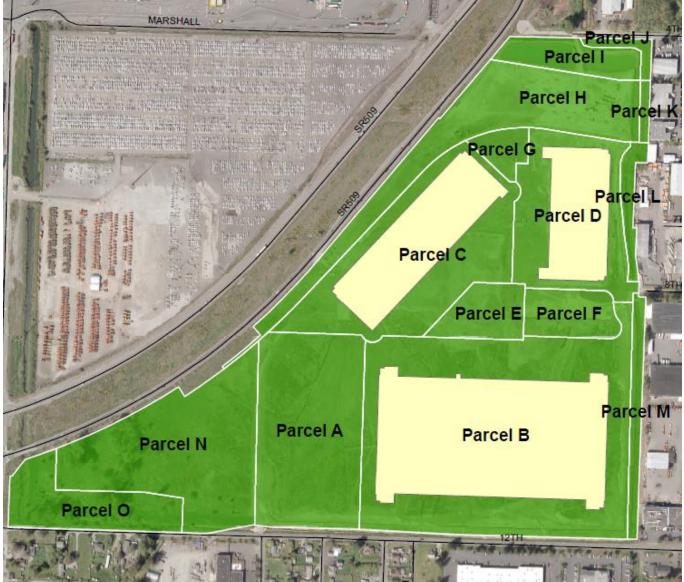

the Port of Tacoma entered into a lease agreement with Prologis for a 50-year term with one 25-year extension. The lease premises includes 83.5 acres on the Port's Parcel 14.
- Parcel 14 includes a total of approximately 116.7 acres on multiple tax parcels.
- Prologis is currently in the process of building three large warehouse facilities totaling about 1,312,926 square feet on the leased premises.

## **Background Continued**



- The City of Tacoma prohibits buildings and structures from being built across parcel lines.
- Prologis requests the Port adjust the boundary lines of the tax parcels in Parcel 14 to meet the City of Tacoma's building permit requirements and conform to the Prologis development.

#### 5200 12<sup>th</sup> Street East





#### 5200 12<sup>th</sup> Street East





### **Boundary Line Adjustment Benefits**



- Adjusting these County parcels supports the Prologis Warehouse Development. This 50-year lease generates rent in the amount of \$180,206/month (\$2,162,472/year).
- Approval of this action supports the creation of jobs during construction and hundreds of permanent positions after the project is completed.



Authorization for the Chief Executive Officer or his designee to approve and execute boundary line adjustments for parcels located on the Port of Tacoma Parcel 14 located at 5200 12<sup>th</sup> Street East.