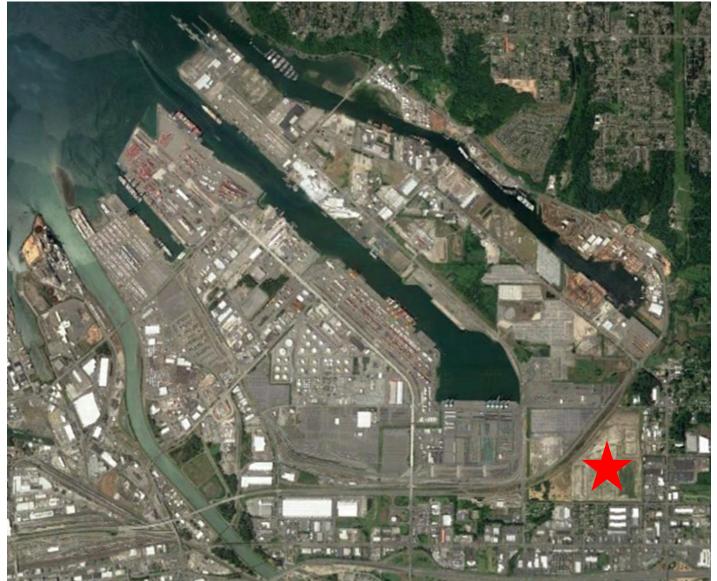

# Boundary Line Adjustment Location 5200 12<sup>th</sup> Street East

- On November 20, 2015, the Port of Tacoma entered into a lease agreement with Prologis for a 50-year term with one 25-year extension. The lease premises includes 83.5 acres on the Port's Parcel 14.
- Parcel 14 includes a total of approximately 116.7 acres on multiple tax parcels.
- Prologis is currently in the process of building three large warehouse facilities totaling about 1,312,926 square feet on the leased premises.

## **Background Continued**

- The City of Tacoma prohibits buildings and structures from being built across parcel lines.
- Prologis requests the Port adjust the boundary lines of the tax parcels in Parcel 14 to meet the City of Tacoma's building permit requirements and conform to the Prologis development.

#### 5200 12<sup>th</sup> Street East