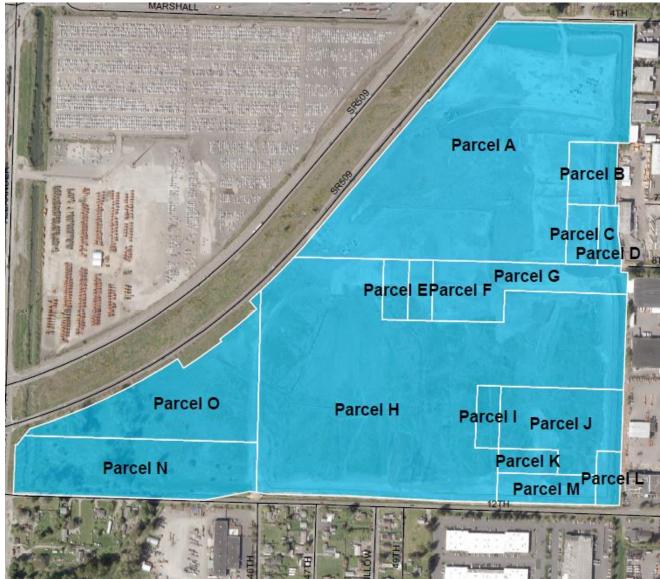

reet East









- On November 20, 2015, the Port of Tacoma entered into a lease agreement with Prologis for a 50-year term with one 25-year extension. The lease premises includes 83.5 acres on the Port's Parcel 14.
- Parcel 14 includes a total of approximately 116.7 acres on multiple tax parcels.
- Prologis is currently in the process of building three large warehouse facilities totaling about 1,312,926 square feet on the leased premises.

## **Background Continued**



- The City of Tacoma prohibits buildings and structures from being built across parcel lines.
- Prologis requests the Port adjust the boundary lines of the tax parcels in Parcel 14 to meet the City of Tacoma's building permit requirements and conform to the Prologis development.

#### 5200 12<sup>th</sup> Street East





#### 5200 12<sup>th</sup> Street East





### **Boundary Line Adjustment Benefits**



- Adjusting these County parcels supports the Prologis Warehouse Development. This 50-year lease generates rent in the amount of \$180,206/month (\$2,162,472/year).
- Approval of this action supports the creation of jobs during construction and hundreds of permanent positions after the project is completed.



Authorization for the Chief Executive Officer or his designee to approve and execute boundary line adjustments for parcels located on the Port of Tacoma Parcel 14 located at 5200 12<sup>th</sup> Street East.